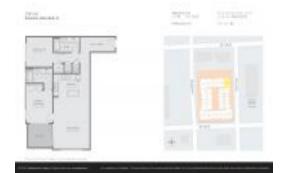

## Unit 2020 - Canvas

2020 - 1600 NE 1 Ave, Edgewater, FL, Miami-Dade 33132

## **Unit Information**

MLS Number: A11607285 Status: Withdrawn Size: 1,009 Sq ft.

Bedrooms: 2 Full Bathrooms: 2

Half Bathrooms:

Parking Spaces: 1 Space, Guest Parking, Not

Assigned, Parking Garage, Valet Parking

View: Bay,Ocean View,Other View

 Rental Price:
 \$3,900

 List PPSF:
 \$4

 Valuated Price:
 \$497,000

 Valuated PPSF:
 \$493

The above valuated price is a baseline figure that does not take into account any specific renovation, upgrade, split, merge, or deterioration of the unit.