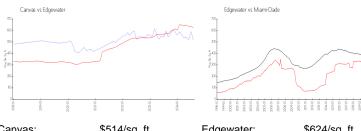

#### **Market Information**

Canvas: \$514/sq. ft. Edgewater: \$624/sq. ft. Edgewater: \$696/sq. ft. Miami-Dade: \$696/sq. ft.