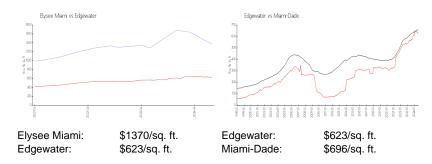

# **Market Information**

## **Inventory for Sale**

Elysee Miami 16% Edgewater 5% Miami-Dade 4%

# Avg. Time to Close Over Last 12 Months

Elysee Miami 172 days Edgewater 96 days Miami-Dade 84 days