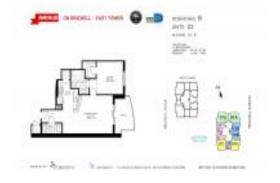

#### **Unit Information**

 MLS Number:
 A11607296

 Status:
 Active

 Size:
 963 Sq ft.

 Bedrooms:
 1

Full Bathrooms:

Half Bathrooms:

1

Parking Spaces: 1 Space, Deeded Parking, Valet Parking

 View:
 \$465,000

 List Price:
 \$483

 Valuated Price:
 \$444,000

 Valuated PPSF:
 \$461

The above valuated price is a baseline figure that does not take into account any specific renovation, upgrade, split, merge, or deterioration of the unit.