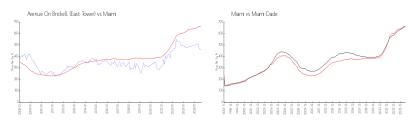

#### **Market Information**

Avenue On Brickell \$458/sq. ft. Miami: \$664/sq. ft. (East Tower):

Miami: \$664/sq. ft. Miami-Dade: \$696/sq. ft.