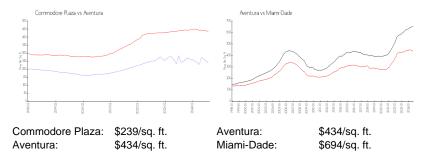

## **Market Information**

#### **Inventory for Sale**

Commodore Plaza 9% Aventura 6% Miami-Dade 4%

# Avg. Time to Close Over Last 12 Months

Commodore Plaza 125 days Aventura 99 days Miami-Dade 85 days