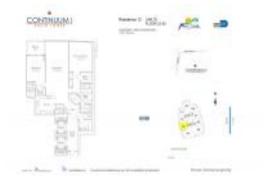

# Unit 2503 - Continuum I (South Tower)

2503 - 100 S Pointe Dr, Miami Beach, FL, Miami-Dade 33139

## **Unit Information**

| MLS Number:<br>Status: | A11607328<br>Pending                  |
|------------------------|---------------------------------------|
| Size:                  | 1,791 Sq ft.                          |
| Bedrooms:              | 2                                     |
| Full Bathrooms:        | 2                                     |
| Half Bathrooms:        | 1                                     |
| Parking Spaces:        | 1 Space, Guest Parking, Valet Parking |
| View:                  | Bay, Ocean View, Water View           |
| Rental Price:          | \$24,500                              |
| List PPSF:             | \$14                                  |
| Valuated Price:        | \$4,695,000                           |
| Valuated PPSF:         | \$2,621                               |