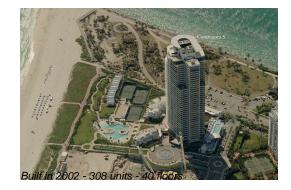

# Unit 2503 - Continuum I (South Tower)

2503 - 100 S Pointe Dr, Miami Beach, FL, Miami-Dade 33139

## **Building Information**

| Number of units:                         | 308 |
|------------------------------------------|-----|
| Number of active listings for rent:      | 28  |
| Number of active listings for sale:      | 11  |
| Building inventory for sale:             | 3%  |
| Number of sales over the last 12 months: | 12  |
| Number of sales over the last 6 months:  | 10  |
| Number of sales over the last 3 months:  | 2   |