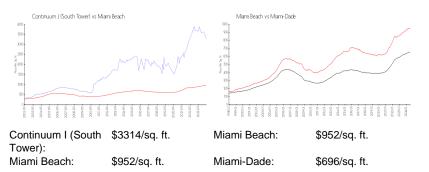

## **Market Information**

## **Inventory for Sale**

| Continuum I (South Tower) | 4% |
|---------------------------|----|
| Miami Beach               | 4% |
| Miami-Dade                | 4% |

## Avg. Time to Close Over Last 12 Months

| Continuum I (South Tower) | 70 days  |
|---------------------------|----------|
| Miami Beach               | 100 days |
| Miami-Dade                | 84 days  |