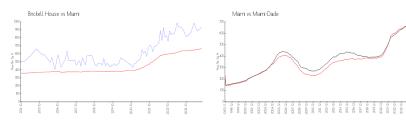

#### **Market Information**

Brickell House: \$932/sq. ft. Miami: \$664/sq. ft. Miami: \$664/sq. ft. Miami-Dade: \$696/sq. ft.