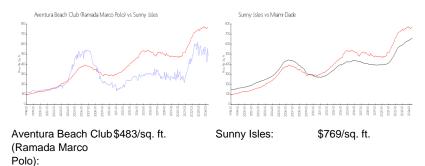

### **Market Information**

| Sunny Isles: | \$769/sq. ft. | Miami-Dade: | \$704/sq. ft. |
|--------------|---------------|-------------|---------------|
|--------------|---------------|-------------|---------------|