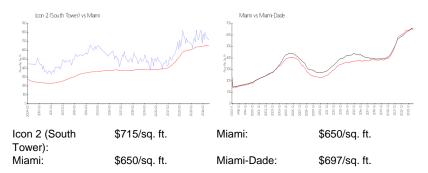

ber of sales over the last 3 months: 3

## **Building Association Information**

Icon Condominium Association Inc 305 371 1411 & 786.220.6880

http://www.iconbrickell.com/

## **Recent Sales**

| Unit # | Size        | Closing Date | Sale Price  | PPSF    |
|--------|-------------|--------------|-------------|---------|
| 3006   | 732 sq ft   | Aug 2024     | \$565,000   | \$772   |
| 4509   | 1,035 sq ft | Jul 2024     | \$680,000   | \$657   |
| BAY507 | 1,390 sq ft | Jun 2024     | \$890,000   | \$640   |
| 5404   | 1,633 sq ft | May 2024     | \$1,335,000 | \$818   |
| 1401   | 1,870 sq ft | May 2024     | \$1,995,000 | \$1,067 |
| 2601   | 1,870 sq ft | May 2024     | \$1,900,000 | \$1,016 |
| 4807   | 984 sq ft   | May 2024     | \$680,000   | \$691   |

#### **Market Information**



6%

### **Inventory for Sale**

Icon 2 (South Tower)



Miami 4% Miami-Dade 4%

# Avg. Time to Close Over Last 12 Months

Icon 2 (South Tower)93 daysMiami84 daysMiami-Dade84 days