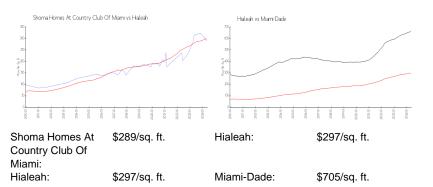

ice is a baseline figure that does not take into account any specific renovation, upgrade, split, merge, or deterioration of the unit.

# **Building Information**

| Number of units:                         | 406 |
|------------------------------------------|-----|
| Number of active listings for rent:      | 0   |
| Number of active listings for sale:      | 9   |
| Building inventory for sale:             | 2%  |
| Number of sales over the last 12 months: | 10  |
| Number of sales over the last 6 months:  | 5   |
| Number of sales over the last 3 months:  | 3   |
|                                          |     |

### **Building Association Information**

Shoma Homes At Country Club Of Miami Condominium 17800 NW 73rd Ave Hialeah, FL 33015 Phone: (305) 928-2738

# **Market Information**



#### **Inventory for Sale**

| Shoma Homes At Country Club Of Miami | 2% |
|--------------------------------------|----|
| Hialeah                              | 1% |
| Miami-Dade                           | 3% |

### Avg. Time to Close Over Last 12 Months

| Shoma Homes At Country Club Of Miami | 30 days |
|--------------------------------------|---------|
| Hialeah                              | 29 days |
| Miami-Dade                           | 82 days |