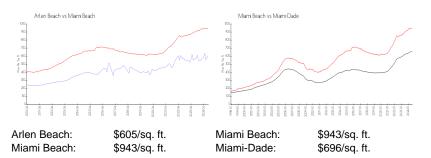

#### **Inventory for Sale**

| Arlen Beach | 2% |
|-------------|----|
| Miami Beach | 4% |
| Miami-Dade  | 4% |

# Avg. Time to Close Over Last 12 Months

Built in 1969 - 255 units - 18 floors

ton W. Sare J. Main

Arlen Beach Miami Beach Miami-Dade 132 days 100 days 85 days