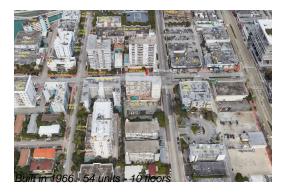

# **Unit F906 - Lincoln Towers**

F906 - 1300 Lincoln Rd, Miami Beach, FL, Miami-Dade 33139

## **Building Information**

Number of units: 54
Number of active listings for rent: 0
Number of active listings for sale: 5
Building inventory for sale: 9%
Number of sales over the last 12 months: 0
Number of sales over the last 6 months: 0
Number of sales over the last 3 months: 0