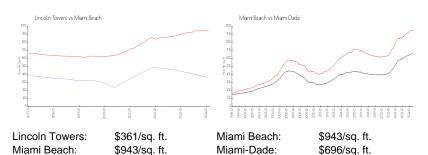

#### **Inventory for Sale**

Lincoln Towers 9%
Miami Beach 4%
Miami-Dade 4%

## Avg. Time to Close Over Last 12 Months

Lincoln Towers n/a
Miami Beach 100 days
Miami-Dade 85 days