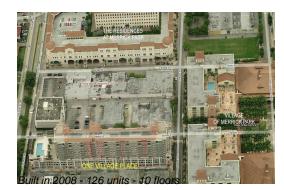

## **Building Information**

| Number of units:                         | 126 |
|------------------------------------------|-----|
| Number of active listings for rent:      | 9   |
| Number of active listings for sale:      | 4   |
| Building inventory for sale:             | 3%  |
| Number of sales over the last 12 months: | 6   |
| Number of sales over the last 6 months:  | 3   |
| Number of sales over the last 3 months:  | 2   |
|                                          |     |

# **Building Association Information**

One Village Place (305) 446-2326