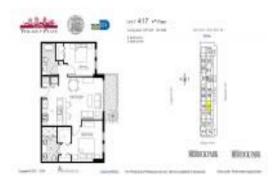

# Unit 417 - One Village Place

417 - 4100 Salzedo St, Coral Gables, FL, Miami-Dade 33146

### **Unit Information**

| MLS Number:<br>Status:<br>Size:<br>Bedrooms:<br>Full Bathrooms:<br>Half Bathrooms: | A11607508<br>Active<br>970 Sq ft.<br>2<br>2 |
|------------------------------------------------------------------------------------|---------------------------------------------|
| Parking Spaces:<br>View:                                                           | Covered Parking                             |
| List Price:<br>List PPSF:<br>Valuated Price:<br>Valuated PPSF:                     | \$599,999<br>\$619<br>\$538,000<br>\$555    |