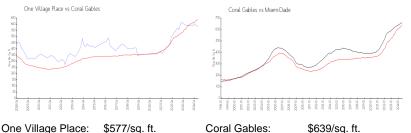

#### **Market Information**

| One Village Place: | \$577/sq. ft. | Coral Gables: | \$639/sq. ft. |
|--------------------|---------------|---------------|---------------|
| Coral Gables:      | \$639/sq. ft. | Miami-Dade:   | \$696/sq. ft. |