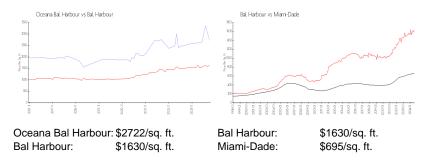

## **Market Information**

| Oceana Bal Harbour | 8% |
|--------------------|----|
| Bal Harbour        | 4% |

Profession (Section 1)