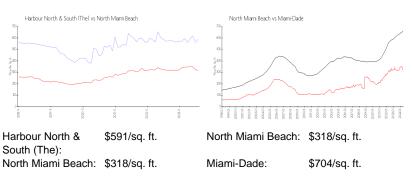

#### **Inventory for Sale**

| Harbour North & South (The) | 8% |
|-----------------------------|----|
| North Miami Beach           | 7% |
| Miami-Dade                  | 3% |