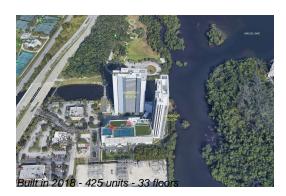

# Unit PH 6 - Harbour North & South (The)

PH 6 - 16385 Biscayne Blvd, North Miami Beach, FL, Miami-Dade 33160

### **Building Information**

| Number of units:                         | 425 |
|------------------------------------------|-----|
| Number of active listings for rent:      | 0   |
| Number of active listings for sale:      | 32  |
| Building inventory for sale:             | 7%  |
| Number of sales over the last 12 months: | 32  |
| Number of sales over the last 6 months:  | 16  |
| Number of sales over the last 3 months:  | 11  |