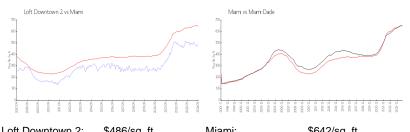

#### **Market Information**

| Loft Downtown 2: | \$486/sq. ft. | Miami:      | \$642/sq. ft. |
|------------------|---------------|-------------|---------------|
| Miami:           | \$642/sq. ft. | Miami-Dade: | \$694/sq. ft. |