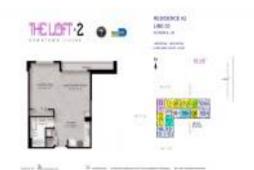

# Unit 2403 - Loft Downtown 2

2403 - 133 NE 2 Av, Miami, FL, Miami-Dade 33132

# **Unit Information**

| MLS Number:<br>Status: | A11607558<br>Active       |
|------------------------|---------------------------|
| Size:                  | 646 Sq ft.                |
| Bedrooms:              | 1                         |
| Full Bathrooms:        | 1                         |
| Half Bathrooms:        |                           |
| Parking Spaces:        | 1 Space, Assigned Parking |
| View:                  | Other View, Water View    |
| Rental Price:          | \$2,650                   |
| List PPSF:             | \$4                       |
| Valuated Price:        | \$330,000                 |
| Valuated PPSF:         | \$511                     |