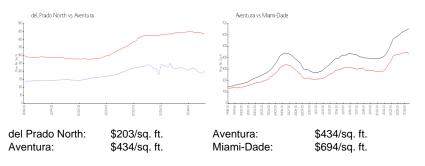

#### **Market Information**

### **Inventory for Sale**

| del Prado North | 11% |
|-----------------|-----|
| Aventura        | 6%  |

54 Poccept

# Avg. Time to Close Over Last 12 Months

| del Prado North | 100 days |
|-----------------|----------|
| Aventura        | 99 days  |
| Miami-Dade      | 85 days  |