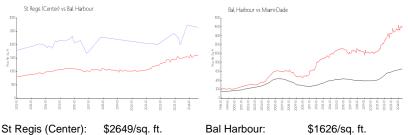

#### **Market Information**

St Regis (Center): Bal Harbour: \$1626/sq. ft.

Bal Harbour: Miami-Dade:

\$1626/sq. ft. \$696/sq. ft.