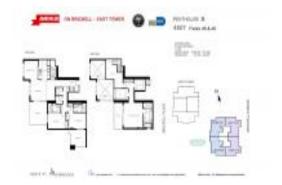

#### **Unit Information**

MLS Number: A11607584
Status: Pending
Size: 2,564 Sq ft.

Bedrooms: 3
Full Bathrooms: 3
Half Bathrooms: 1

Parking Spaces:

View: Bay,Ocean View,Water View

 Rental Price:
 \$10,000

 List PPSF:
 \$4