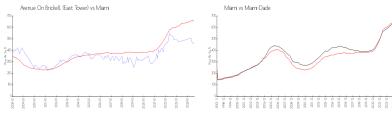

### **Market Information**

Avenue On Brickell \$

\$458/sq. ft.

Miami:

\$664/sq. ft.

(East Tower):

Miami:

\$664/sq. ft.

Miami-Dade:

\$696/sq. ft.