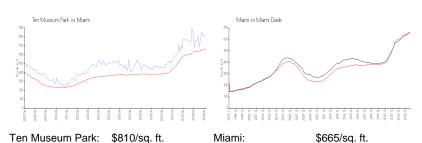

## **Market Information**

Miami-Dade:

\$696/sq. ft.

# Avg. Time to Close Over Last 12 Months

\$665/sq. ft.

Ten Museum Park 77 days Miami 85 days Miami-Dade 84 days