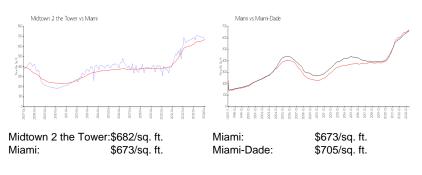

# **Unit Information**

| MLC Number      | A 4 4 CO 7 7 D 4                           |
|-----------------|--------------------------------------------|
| MLS Number:     | A11607784                                  |
| Status:         | Active                                     |
| Size:           | 735 Sq ft.                                 |
| Bedrooms:       | 1                                          |
| Full Bathrooms: | 1                                          |
| Half Bathrooms: | 1                                          |
| Parking Spaces: | 1 Space, Assigned Parking, Covered         |
|                 | Parking, Electric Vehicle Charging Station |
| View:           | Bay, Intracoastal View, Ocean View, Direct |
|                 | Ocean, Other View, Water View              |
| Rental Price:   | \$3,500                                    |
| List PPSF:      | \$5                                        |
| Valuated Price: | \$512,000                                  |
| Valuated PPSF:  | \$697                                      |
|                 | * = = :                                    |

#### **Inventory for Sale**

| Midtown 2 the Tower | 5% |
|---------------------|----|
| Miami               | 4% |
| Miami-Dade          | 3% |

# Avg. Time to Close Over Last 12 Months

| Midtown 2 the Tower | 80 days |
|---------------------|---------|
| Miami               | 83 days |
| Miami-Dade          | 82 days |