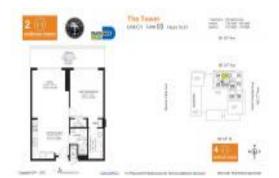

# Unit H2503 - Midtown 2 the Tower

H2503 - 3470 E Coast Av, Miami, FL, Miami-Dade 33137

# **Unit Information**

| MLC Number      | A 4 4 CO 7 7 D 4                           |
|-----------------|--------------------------------------------|
| MLS Number:     | A11607784                                  |
| Status:         | Active                                     |
| Size:           | 735 Sq ft.                                 |
| Bedrooms:       | 1                                          |
| Full Bathrooms: | 1                                          |
| Half Bathrooms: | 1                                          |
| Parking Spaces: | 1 Space, Assigned Parking, Covered         |
|                 | Parking, Electric Vehicle Charging Station |
| View:           | Bay, Intracoastal View, Ocean View, Direct |
|                 | Ocean, Other View, Water View              |
| Rental Price:   | \$3,500                                    |
| List PPSF:      | \$5                                        |
| Valuated Price: | \$512,000                                  |
| Valuated PPSF:  | \$697                                      |
|                 | * = = :                                    |