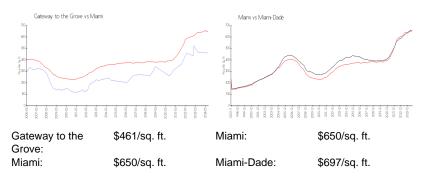

n**

| Number of units:                         | 60 |
|------------------------------------------|----|
| Number of active listings for rent:      | 1  |
| Number of active listings for sale:      | 3  |
| Building inventory for sale:             | 5% |
| Number of sales over the last 12 months: | 1  |
| Number of sales over the last 6 months:  | 0  |
| Number of sales over the last 3 months:  | 0  |
|                                          |    |

#### **Building Association Information**

Gateway to The Grove Condiminium Association Inc (786) 552-9963

#### **Recent Sales**

| Unit # | Size        | Closing Date | Sale Price | PPSF  |
|--------|-------------|--------------|------------|-------|
| 2736   | 1,641 sq ft | Nov 2023     | \$670,000  | \$408 |

#### **Market Information**



## **Inventory for Sale**

| Gateway to the Grove | 5% |
|----------------------|----|
| Miami                | 4% |
| Miami-Dade           | 4% |

### Avg. Time to Close Over Last 12 Months

| Gateway to the Grove | 62 days |
|----------------------|---------|
| Miami                | 84 days |

Miami-Dade

84 days