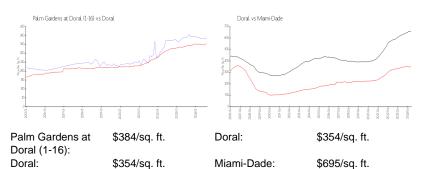

## **Market Information**

| Palm Gardens at Doral (1-16) | 1% |
|------------------------------|----|
| Doral                        | 2% |
| Miami-Dade                   | 4% |