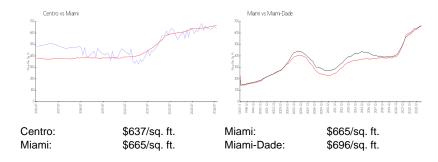

# **Inventory for Sale**

 Centro
 9%

 Miami
 4%

 Miami-Dade
 4%

### Avg. Time to Close Over Last 12 Months

Centro 98 days Miami 85 days Miami-Dade 84 days