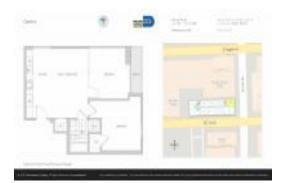

# Unit 1602 - Centro

1602 - 151 SE 1 St, Miami, FL, Miami-Dade 33131

#### **Unit Information**

 MLS Number:
 A11607936

 Status:
 Active

 Size:
 736 Sq ft.

 Bedrooms:
 1

Full Bathrooms:

Half Bathrooms: Parking Spaces:

View: