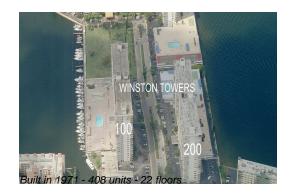

### **Building Information**

Number of units: 408
Number of active listings for rent: 4
Number of active listings for sale: 16
Building inventory for sale: 3%
Number of sales over the last 12 months: 11
Number of sales over the last 6 months: 7
Number of sales over the last 3 months: 4