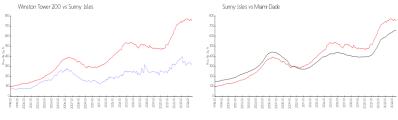

#### **Market Information**

Winston Tower 200: \$313/sq. ft. Sunny Isles: \$753/sq. ft. Sunny Isles: \$753/sq. ft. Miami-Dade: \$697/sq. ft.