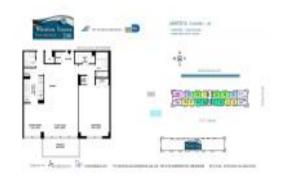

# Unit 2115 - Winston Tower 200

2115 - 251 174 St, Sunny Isles, FL, Miami-Dade 33160

#### **Unit Information**

 MLS Number:
 A11607949

 Status:
 Active

 Size:
 943 Sq ft.

 Bedrooms:
 1

 Full Pathonems:
 1

Full Bathrooms:
Half Bathrooms:

Parking Spaces: 1 Space, Assigned Parking

 View:
 \$319,900

 List Price:
 \$339

 Valuated Price:
 \$311,000

 Valuated PPSF:
 \$330

The above valuated price is a baseline figure that does not take into account any specific renovation, upgrade, split, merge, or deterioration of the unit.