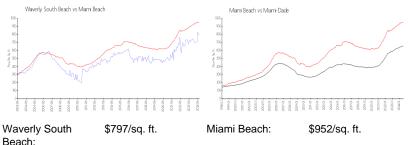

#### **Market Information**

ft.

| Deach.       |               |             |           |
|--------------|---------------|-------------|-----------|
| Miami Beach: | \$952/sq. ft. | Miami-Dade: | \$696/sq. |