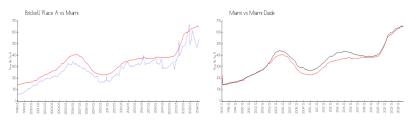

#### **Market Information**

Brickell Place A: \$541/sq. ft. Miami: \$650/sq. ft. Miami: \$650/sq. ft. Miami-Dade: \$697/sq. ft.