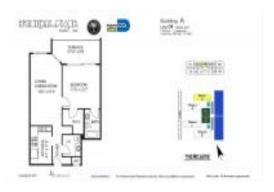

#### **Unit Information**

 MLS Number:
 A11608072

 Status:
 Active

 Size:
 868 Sq ft.

 Bedrooms:
 1

 Evil Pathogona
 4

Full Bathrooms:
Half Bathrooms:

Parking Spaces: 1 Space, Valet Parking

 View:
 \$475,000

 List Price:
 \$475,000

 List PPSF:
 \$547

 Valuated Price:
 \$431,000

 Valuated PPSF:
 \$497

The above valuated price is a baseline figure that does not take into account any specific renovation, upgrade, split, merge, or deterioration of the unit.