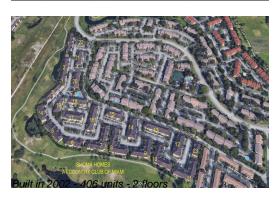

## **Building Information**

Number of units: 406 Number of active listings for rent: 0 Number of active listings for sale: 7 Building inventory for sale: 1% Number of sales over the last 12 months: 10 Number of sales over the last 6 months: Number of sales over the last 3 months:

### **Building Association Information**

Shoma Homes At Country Club Of Miami Condominium 17800 NW 73rd Ave Hialeah, FL 33015

Phone: (305) 928-2738