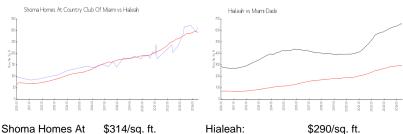

## **Market Information**

Country Club Of

Miami:

\$290/sq. ft. Hialeah:

Miami-Dade: \$704/sq. ft.