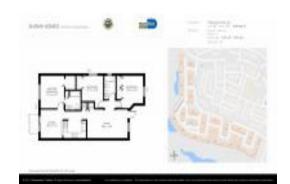

#### **Unit Information**

A11608133 MLS Number: Active Status: 1,142 Sq ft. Size: 3

Bedrooms: Full Bathrooms: 2 Half Bathrooms:

Parking Spaces: 1 Space

View:

List Price: \$336,000 List PPSF: \$294 Valuated Price: \$360,000 Valuated PPSF: \$315