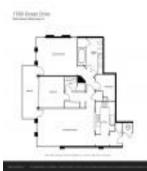

# Unit 907 - 1500 Ocean Drive

907 - 1500 Ocean Dr, Miami Beach, FL, Miami-Dade 33139

### **Unit Information**

| MLS Number:<br>Status:<br>Size: | A11608154<br>Active<br>1,170 Sq ft.      |
|---------------------------------|------------------------------------------|
| Bedrooms:                       | 2                                        |
| Full Bathrooms:                 | 2                                        |
| Half Bathrooms:                 |                                          |
| Parking Spaces:<br>View:        | 1 Space, Assigned Parking, Valet Parking |
| Rental Price:                   | \$8,000                                  |
| List PPSF:                      | \$7                                      |
| Valuated Price:                 | \$1,181,000                              |
| Valuated PPSF:                  | \$1,009                                  |