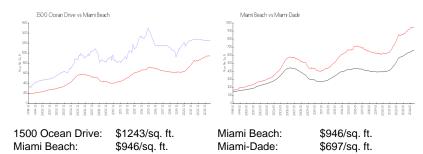

# **Market Information**

### **Inventory for Sale**

| 1500 Ocean Drive | 6% |
|------------------|----|
| Miami Beach      | 4% |
| Miami-Dade       | 4% |

# Avg. Time to Close Over Last 12 Months

| 1500 Ocean Drive | n/a      |
|------------------|----------|
| Miami Beach      | 101 days |
| Miami-Dade       | 84 days  |