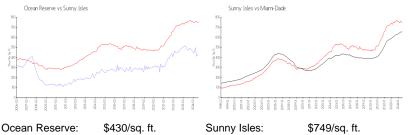

### **Market Information**

| Ocean Reserve. | φ430/SQ. II.  | Suriny Isles. | φ <i>149</i> /sq. π. |
|----------------|---------------|---------------|----------------------|
| Sunny Isles:   | \$749/sq. ft. | Miami-Dade:   | \$696/sq. ft.        |