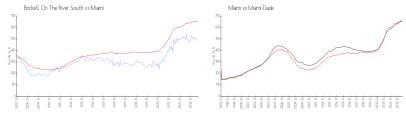

### **Market Information**

Brickell On The River\$486/sq. ft.

Miami:

\$650/sq. ft.

South: Miami:

\$650/sq. ft.

Miami-Dade:

\$697/sq. ft.