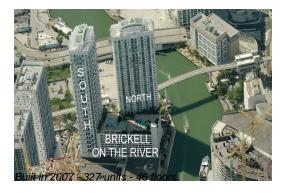

# Unit 2102 - Brickell On The River South

2102 - 41 SE 5 St, Miami, FL, Miami-Dade 33131

### **Building Information**

Number of units: 327
Number of active listings for rent: 15
Number of active listings for sale: 22
Building inventory for sale: 6%
Number of sales over the last 12 months: 12
Number of sales over the last 6 months: 5
Number of sales over the last 3 months: 1