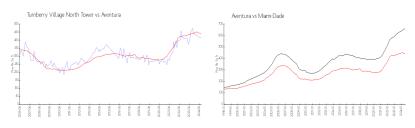

### **Market Information**

Turnberry Village \$412/sq. ft. Aventura: \$438/sq. ft.

North Tower:

Aventura: \$438/sq. ft. Miami-Dade: \$696/sq. ft.