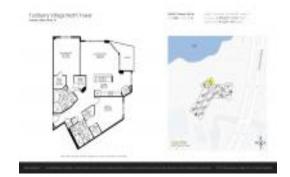

# **Unit 110 - Turnberry Village North Tower**

110 - 20000 E Country Club Dr, Aventura, FL, Miami-Dade 33180

#### **Unit Information**

 MLS Number:
 A11608305

 Status:
 Active

 Size:
 1,431 Sq ft.

 Bedrooms:
 2

Bedrooms: 2 Full Bathrooms: 2

Half Bathrooms: Parking Spaces:

View: Canal, Garden View