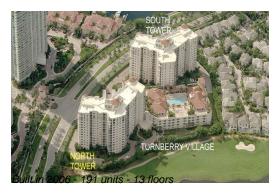

#### **Building Information**

Number of units: 191
Number of active listings for rent: 7
Number of active listings for sale: 10
Building inventory for sale: 5%
Number of sales over the last 12 months: 8
Number of sales over the last 6 months: 2
Number of sales over the last 3 months: 1