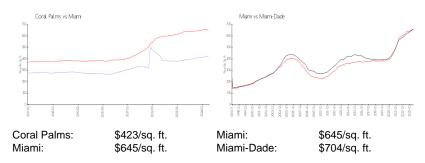

### **Market Information**

## **Inventory for Sale**

 Coral Palms
 10%

 Miami
 4%

 Miami-Dade
 3%

## Avg. Time to Close Over Last 12 Months

Coral Palms 102 days Miami 84 days Miami-Dade 83 days