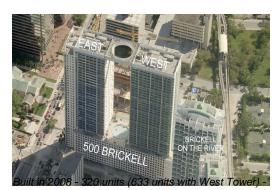

# Unit 1902 - 500 Brickell East Tower

1902 - 500 Brickell Av, Miami, FL, Miami-Dade 33131

# **Building Information**

| Number of units:                         | 320 |
|------------------------------------------|-----|
| Number of active listings for rent:      | 19  |
| Number of active listings for sale:      | 11  |
| Building inventory for sale:             | 3%  |
| Number of sales over the last 12 months: | 11  |
| Number of sales over the last 6 months:  | 8   |
| Number of sales over the last 3 months:  | 3   |
|                                          |     |

#### The Case Shine

42 floors