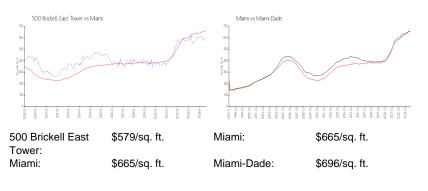

### **Inventory for Sale**

| 500 Brickell East Tower | 3% |
|-------------------------|----|
| Miami                   | 4% |
| Miami-Dade              | 4% |

# Avg. Time to Close Over Last 12 Months

| 500 Brickell East Tower | 64 days |
|-------------------------|---------|
| Miami                   | 85 days |
| Miami-Dade              | 84 days |

NO INCOME.