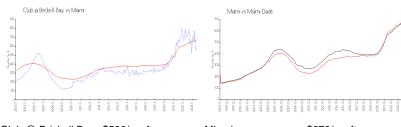

### **Market Information**

Club @ Brickell Bay: \$590/sq. ft. Miami: \$673/sq. ft. Miami: \$673/sq. ft. Miami-Dade: \$705/sq. ft.