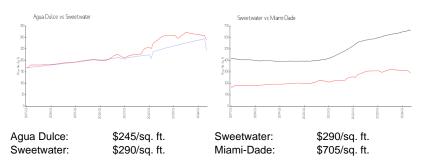

#### **Market Information**

## **Inventory for Sale**

| Agua Dulce | 3% |
|------------|----|
| Sweetwater | 1% |
| Miami-Dade | 3% |

## Avg. Time to Close Over Last 12 Months

| Agua Dulce | 47 days |
|------------|---------|
| Sweetwater | 33 days |
| Miami-Dade | 82 days |