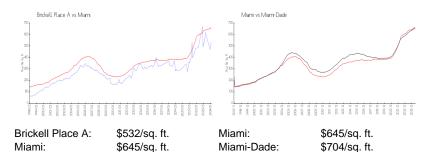

the last 6 months: 4
Number of sales over the last 3 months: 0

## **Building Association Information**

Brickell Place Condominium Association Phase I Inc (305) 854-5343

## **Recent Sales**

| Unit # | Size        | Closing Date | Sale Price  | PPSF    |
|--------|-------------|--------------|-------------|---------|
| APHVII | 2,721 sq ft | Apr 2024     | \$1,300,000 | \$478   |
| A1011  | 1,362 sq ft | Apr 2024     | \$710,000   | \$521   |
| A1013  | 1,467 sq ft | Mar 2024     | \$700,000   | \$477   |
| A1807  | 1,064 sq ft | Jan 2024     | \$480,000   | \$451   |
| ATH12  | 1,839 sq ft | Aug 2023     | \$1,988,888 | \$1,082 |
| A1205  | 868 sq ft   | Aug 2023     | \$485,000   | \$559   |
| A1613  | 1,467 sq ft | Aug 2023     | \$735,000   | \$501   |

#### **Market Information**



## **Inventory for Sale**

Brickell Place A 1% Miami 4% Miami-Dade 3%





23 floors

# Avg. Time to Close Over Last 12 Months

Brickell Place A 84 days Miami 84 days Miami-Dade 83 days