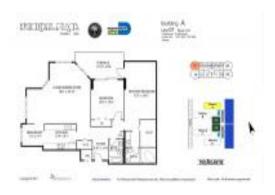

# Unit A601 - Brickell Place A

A601 - 1865 Brickell Av, Miami, FL, Miami-Dade 33129

### **Unit Information**

 MLS Number:
 A11608396

 Status:
 Active

 Size:
 1,661 Sq ft.

 Bedrooms:
 2

Full Bathrooms: 2

Half Bathrooms:

Parking Spaces: Guest Parking