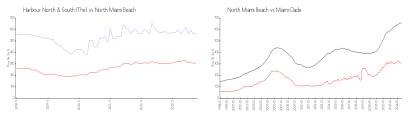

## **Market Information**

North Miami Beach: \$306/sq. ft.

Harbour North & \$567/sq. ft.

South (The):

North Miami Beach: \$306/sq. ft. Miami-Dade: \$695/sq. ft.

**Inventory for Sale** 

Harbour North & South (The) 8%
North Miami Beach 8%
Miami-Dade 4%