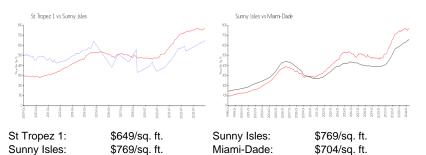

### **Market Information**

### **Inventory for Sale**

| St Tropez 1 | 12% |
|-------------|-----|
| Sunny Isles | 5%  |
| Miami-Dade  | 3%  |

# Avg. Time to Close Over Last 12 Months

| St 1 | rop | bez 1 |   |
|------|-----|-------|---|
| Sur  | ny  | Isles | ; |
| Mia  | mi- | Dade  | Э |

109 days 116 days 83 days