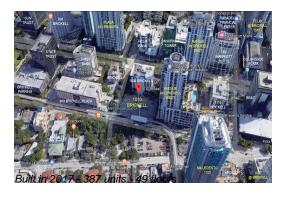

## **Building Information**

Number of units: 387
Number of active listings for rent: 0
Number of active listings for sale: 13
Building inventory for sale: 3%
Number of sales over the last 12 months: 13
Number of sales over the last 6 months: 9
Number of sales over the last 3 months: 4