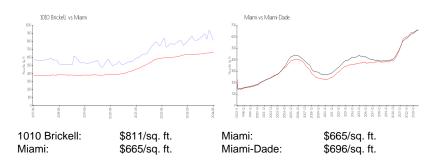

## **Inventory for Sale**

 1010 Brickell
 3%

 Miami
 4%

 Miami-Dade
 4%

## Avg. Time to Close Over Last 12 Months

 1010 Brickell
 79 days

 Miami
 85 days

 Miami-Dade
 84 days