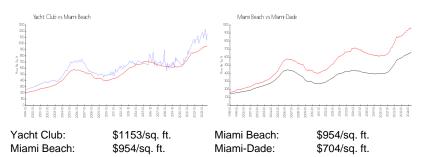

#### **Market Information**

| Yacht Club  | 3% |
|-------------|----|
| Miami Beach | 4% |
| Miami-Dade  | 3% |