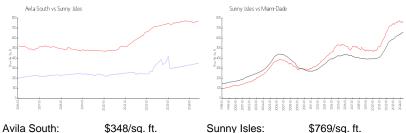

#### **Market Information**

 Avila South:
 \$348/sq. ft.
 Sunny Isles:
 \$769/sq. ft.

 Sunny Isles:
 \$769/sq. ft.
 Miami-Dade:
 \$704/sq. ft.