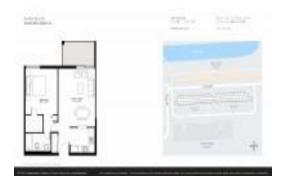

# Unit 135 - Avila South

135 - 200 172 St, Sunny Isles, FL, Miami-Dade 33160

#### **Unit Information**

 MLS Number:
 A11608613

 Status:
 Active

 Size:
 546 Sq ft.

 Bedrooms:
 1

Full Bathrooms:

Half Bathrooms:

Valuated PPSF:

Parking Spaces: 1 Space, Guest Parking

 View:
 \$255,000

 List Price:
 \$255,000

 List PPSF:
 \$467

 Valuated Price:
 \$186,000

The above valuated price is a baseline figure that does not take into account any specific renovation, upgrade, split, merge, or deterioration of the unit.