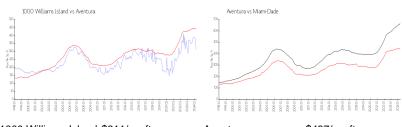

#### **Market Information**

 1000 Williams Island: \$311/sq. ft.
 Aventura:
 \$437/sq. ft.

 Aventura:
 \$437/sq. ft.
 Miami-Dade:
 \$705/sq. ft.