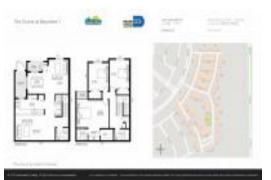

# Unit 22811 SW 88th PI # 8-22 - Courts at Bayshore 1 (The)

22811 SW 88th PI # 8-22 - 22-401-22911 SW 88 PI, Cutler Bay, FL, Miami-Dade 33190

#### **Unit Information**

| MLS Number:<br>Status:<br>Size:<br>Bedrooms:<br>Full Bathrooms:<br>Half Bathrooms:<br>Parking Spaces:<br>View: | A11608697<br>Active<br>1,515 Sq ft.<br>3<br>2<br>1 |
|----------------------------------------------------------------------------------------------------------------|----------------------------------------------------|
| Rental Price:                                                                                                  | \$2,700                                            |
| List PPSF:                                                                                                     | \$2                                                |
| Valuated Price:                                                                                                | \$391,000                                          |
| Valuated PPSF:                                                                                                 | \$258                                              |