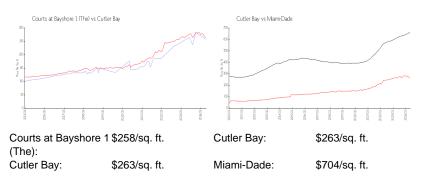

#### **Unit Information**

| MLS Number:<br>Status:<br>Size:<br>Bedrooms:<br>Full Bathrooms:<br>Half Bathrooms:<br>Parking Spaces:<br>View: | A11608697<br>Active<br>1,515 Sq ft.<br>3<br>2<br>1 |
|----------------------------------------------------------------------------------------------------------------|----------------------------------------------------|
| Rental Price:                                                                                                  | \$2,700                                            |
| List PPSF:                                                                                                     | \$2                                                |
| Valuated Price:                                                                                                | \$391,000                                          |
| Valuated PPSF:                                                                                                 | \$258                                              |

#### **Inventory for Sale**

| Courts at Bayshore 1 (The) | 2% |
|----------------------------|----|
| Cutler Bay                 | 1% |
| Miami-Dade                 | 3% |