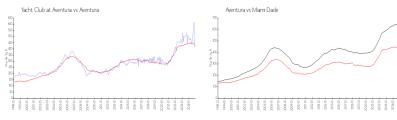

#### **Market Information**

Yacht Club at \$413/sq. ft. Aventura: \$426/sq. ft.

Aventura:

Aventura: \$426/sq. ft. Miami-Dade: \$688/sq. ft.