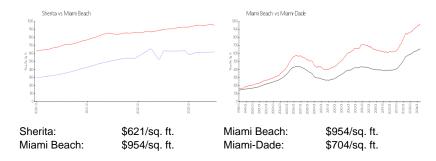

View:

Rental Price: \$2,750 List PPSF: \$4 Valuated Price: \$326,000 Valuated PPSF: \$623

The above valuated price is a baseline figure that does not take into account any specific renovation, upgrade, split, merge, or deterioration of the unit.