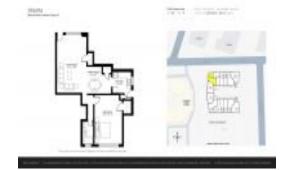

### **Unit Information**

 MLS Number:
 A11608715

 Status:
 Active

 Size:
 781 Sq ft.

 Bedrooms:
 1

Full Bathrooms:

Half Bathrooms:

Parking Spaces: 1 Space