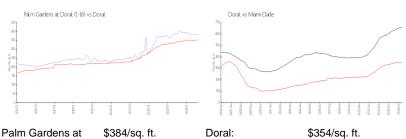

#### **Market Information**

Palm Gardens at Doral (1-16):

Doral:

\$354/sq. ft.

Doral: \$354/sq. ft.

Miami-Dade: \$695/sq. ft.