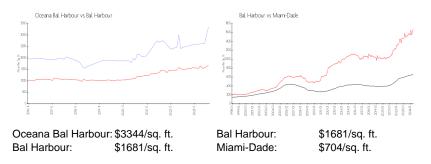

# **Market Information**

## Inventory for Sale

| Oceana Bal Harbour | 8% |
|--------------------|----|
| Bal Harbour        | 4% |

# Avg. Time to Close Over Last 12 Months

| Oceana Bal Harbour | 131 days |
|--------------------|----------|
| Bal Harbour        | 116 days |
| Miami-Dade         | 83 days  |