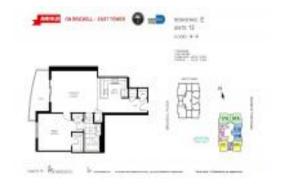

# **Unit 2813 - Avenue On Brickell (East Tower)**

2813 - 1060 Brickell Av, Miami, FL, Miami-Dade 33131

#### **Unit Information**

MLS Number: A11608849 Status: Pending Size: 945 Sq ft. Bedrooms:

Full Bathrooms: Half Bathrooms:

Parking Spaces:

View: Rental Price:

\$3,050 List PPSF: \$3 Valuated Price: \$397,000 Valuated PPSF: \$420