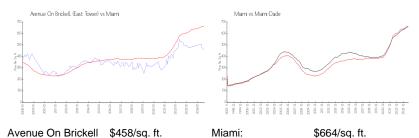

### **Market Information**

(East Tower): Miami: \$664/sq. ft. Miami-Dade: \$696/sq. ft.