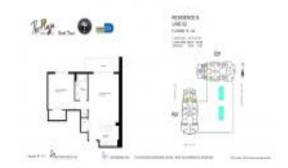

#### **Unit Information**

 MLS Number:
 A11609010

 Status:
 Active

 Size:
 688 Sq ft.

 Bedrooms:
 1

Full Bathrooms: Half Bathrooms:

Parking Spaces: 1 Space, Assigned Parking, Covered

Parking,Valet Parking Bay,Other View

 View:
 Bay,Othe

 Rental Price:
 \$3,800

 List PPSF:
 \$6

 Valuated Price:
 \$437,000

 Valuated PPSF:
 \$635

The above valuated price is a baseline figure that does not take into account any specific renovation, upgrade, split, merge, or deterioration of the unit.