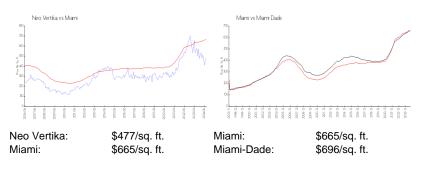

## **Inventory for Sale**

| Neo Vertika | 5% |
|-------------|----|
| Miami       | 4% |
| Miami-Dade  | 4% |

### Avg. Time to Close Over Last 12 Months

| Neo Vertika | 70 days |
|-------------|---------|
| Miami       | 85 days |
| Miami-Dade  | 84 days |